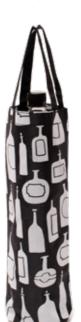

Bags can be separately packed with card headers or and tags, and made into Private Label items, for display and hanging on Euro slot spots throughout the store.

Bottle bags feature solutions capable of carrying from 1 up to 12 bottles.

Whether it is a single bottle of wine bag, a 4 or 6 bottles bag, or a 12 bottles case-bag, the products are carried safely, compartmented, and in a manner that prevents moving of the bottle or/ and breaking of it.