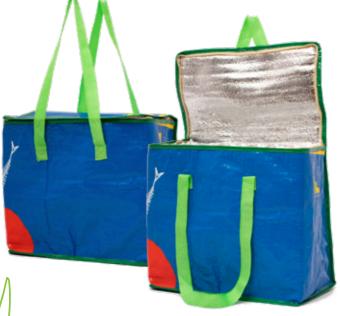

## Cooler | Thermo | Isothermal Boxes

When an isothermal bag is not sufficient in terms of space and volume provided, closable thermo-boxes are a very practical solutions which enable carrying products while assisting them to maintain their temperature.

The product should be displayed not only close to the sections of products which it can serve, but also in parts of the store where trip/travel/holidays related items and beach accessories are sold.

**SPECIAL BAGS** 