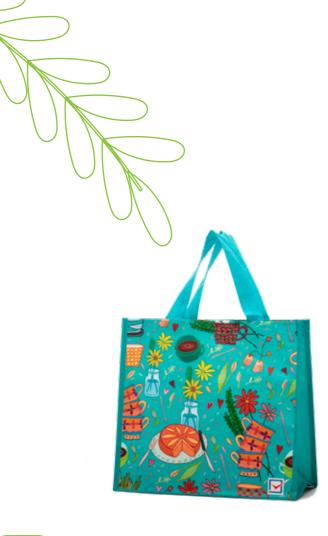

# Nature Series Bags and Thematic Bags Series

Bags, to make life more playful, colourful and entertaining, are manufactured also in thematic series, as for example: "Fruits and Vegetables" or "Animals" as well as other series.