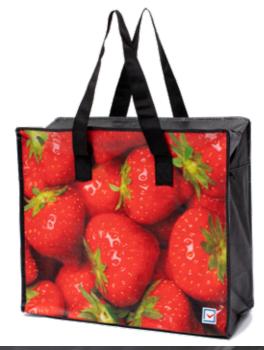

# Nature Series Bags and Thematic Bags Series

Bags, to make life more playful, colourful and entertaining, are manufactured also in thematic series, as for example: "Fruits and Vegetables" or "Animals" as well as other series.