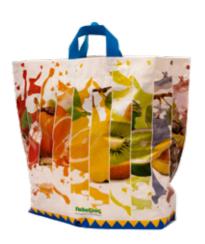

**SHOPPING MAIN BAGS** 

The all time classic constantly improved and with vast range of options.

Corner sewn - Tubular - Piping - Middle sewn

A classic, must-have, solution for supermarkets and retail chains, constantly improved, with additional and optional features. Very durable, long-life, high-capacity bags for heavy-duty supermarket and retail shopping. Easy in maintenance and wiping. Unlimited printing possibilities. A best-seller for the last decades.

Also used by consumers for storage of objects in the car, storage at home, for trips and holidays, the beach and so many other applications.

Suggested presentation: at checkouts, or as close as possible to the checkouts, and in various points of each store. Offered in a range of sewing methods, depending on aesthetic result, print required and target budget of client.

A full choice of options include:

4 handles (including long handles for the shoulder), bottle holders, internal pockets, bottom reinforcement (with cardboard ,PP board or other) for additional stability and bag's shaping, additional handle stitching reinforcement for heavy duty applications, velcro connections, marketing tags and card headers, various choices of handles and handle fabrics.