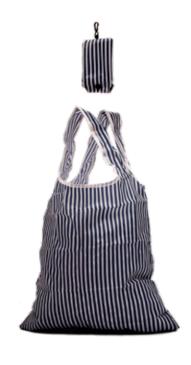

The classic-shaped bag, but foldable and carried easily, manufactured from a softer version of Polypropylene Non-Woven.

Offered without lamination externally and internally (for an "earthy" and gentle feel of all the bag) or with external lamination only to enhance printing possibilities.

Suggested presentation: at checkouts, or as close as possible to the checkouts, and it various points of each store.

A full choice of options include: 4 handles (including long handles for the shoulder), bottle holders, internal pockets, bottom reinforcement for additional stability and bag's shaping, additional handle stitching reinforcement for heavy duty applications, marketing tags and card headers.