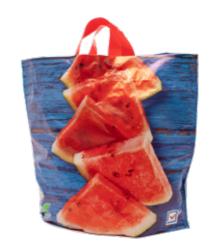

# Nature Series Bags and Thematic Bags Series

Bags, to make life more playful, colourful and entertaining, are manufactured also in thematic series, as for example: "Fruits and Vegetables" or "Animals" as well as other series.