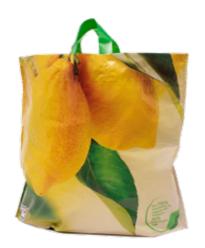

**PRODUCE AND FOOD BAGS** 

The fruit and vegetable bags used in supermarkets are only a small proportion of the total shopping bags.

However there is a way to reduce the single use fruit and vegetable bags: by using their re-usable alternatives.

Reusable veggie bags come in options:

- -Manufactured from durable see-through polyester material, with a soft draw-string
- -Manufactured from thin cotton, featuring also a draw string
- -Manufactured from cotton net fabric, featuring a draw string again

Bags come in a choice of sizes, and presentation ways, personalized and as Private Label items, which include sets (for example very popular sets of 3), card headers, and marketing tags. Suggested presentation: at the fruit and veg department, close to the classic choices of single use bags.