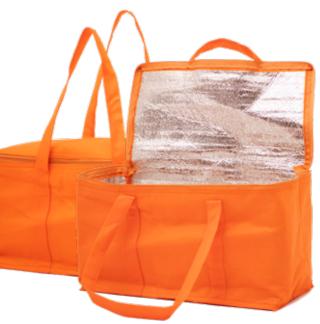

## Cooler | Thermo | Isothermal Boxes

When an isothermal bag is not sufficient in terms of space and volume provided, closable thermo-boxes are a very practical solutions which enable carrying products while assisting them to maintain their temperature.