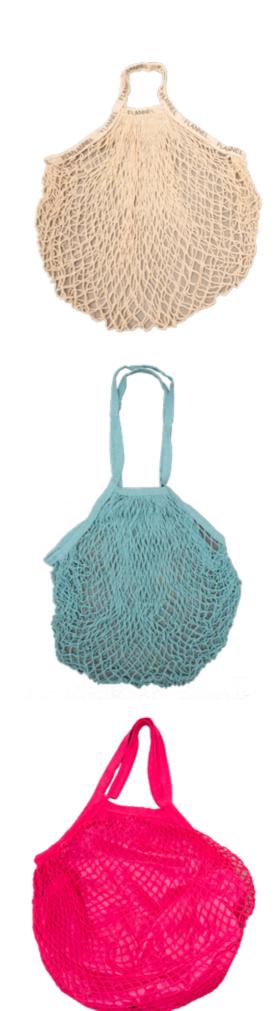

#### Net (Shopping and produce) Bags

Net-cotton bags come from the Seventies and Eighties, with their classic design, with several improvements.

They can be used for anything, including groceries shopping, clothes shopping, fashion, daily carrying of objects, fruit and veg market shopping, and packing into them of smaller packs of fruit and veg.

Net cotton bags feature short and long handles, a range of any desired colour that can be manufactured, and surfaces on which personalization and printing can be depicted.

Suggested presentation: at the checkout, and also close to the veggie department, as well as in various parts of the store, sold as a fashion product.