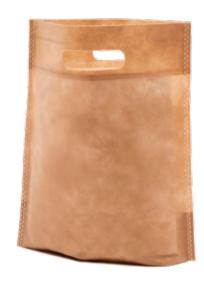

# Perforated Handle Reusable PP Bags

Made typically from non-woven Polypropylene, the bags feature a handle that is part of the body of the bag.

Economically priced, these bags become in some cases a parallel alternative to classic solutions, as an additional bag.

This category is also popular in non-supermarket applications, such as pharmacy chains, opticial chains and light use applications in comparison to heavy-duty supermarket usage.

The reusable shopping bags range in some cases extends to paper bags. With or without handles, the bags are an alternative solution that some shoppers may prefer, usually in parallel and as part of a reusable bags' range.