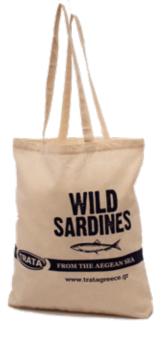

# Polyester | Nylon | Pouch Pocket Bags

Offered not only in natural cotton looks, but also in a choice of fashionable and aesthetic pleasing colors, this bag is more than a shopping bag, becoming also a fashion accessory. Bags are offered in various grades of cotton, and options include long handles, internal pockets,

and marketing tags.

**SHOPPING MAIN BAGS** 

ute and Juco (a mix of Jute and Cotton) are natural harder and typically thicker fabrics than cotton.

The bags feature a high-end and very selective taste of looks, representing a different approach to shopping.