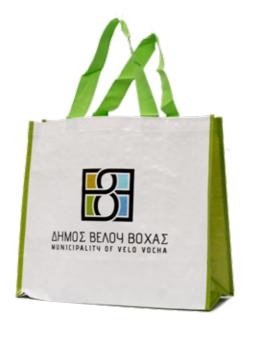

**SHOPPING MAIN BAGS** 

The all time classic constantly improved and with vast range of options.

Corner sewn - Tubular - Piping - Middle sewn

A classic, must-have, solution for supermarkets and retail chains, constantly improved, with additional and optional features. Very durable, long-life, high-capacity bags for heavy-duty supermarket and retail shopping. Easy in maintenance and wiping. Unlimited printing possibilities. A best-seller for the last decades.

Also used by consumers for storage of objects in the car, storage at home, for trips and holidays, the beach and so many other applications.

Suggested presentation: at checkouts, or as close as possible to the checkouts, and in various points of each store. Offered in a range of sewing methods, depending on aesthetic result, print required and target budget of client.

A full choice of options include:

4 handles (including long handles for the shoulder), bottle holders, internal pockets, bottom reinforcement (with cardboard ,PP board or other) for additional stability and bag's shaping, additional handle stitching reinforcement for heavy duty applications, velcro connections, marketing tags and card headers, various choices of handles and handle fabrics.