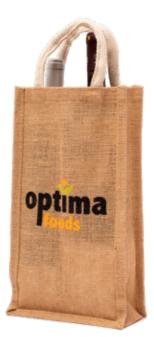

and marketing tags.

**SHOPPING MAIN BAGS** 

ute and Juco (a mix of Jute and Cotton) are natural harder and typically thicker fabrics than cotton.

The bags feature a high-end and very selective taste of looks, representing a different approach to shopping.

Bags are offered in various grades of material and options include long handles, hard handles, design handles, internal pockets, and marketing tags.