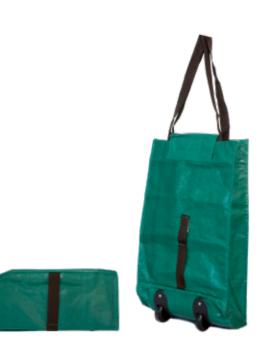

Designed for shopping on the move, for example in markets, they feature wheels for easy moving of the weight.

The bags can and should be combined with other reusable items, and can within their volume contain bags that are reusable too!