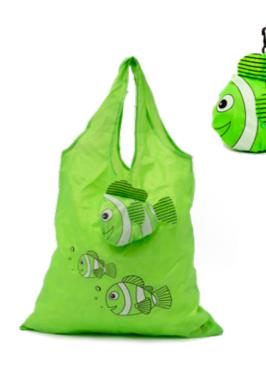

# T-Shirt Reusable Non Woven PP Bags

The shape of the typical single use plastic bag, was used to create long-lasting, practical, reusable bags manufactured from soft non-woven Polypropylene.

Bags featuring the design successfully used for years, are now reusable and friendly for the environment.

Very efficient financially, they offer a budget and practical alternative or parallel solution with classic reusable bags.

Folded into low volume, these bags are easy to carry around in your bag or purse, and can be stored in small space for reuse.