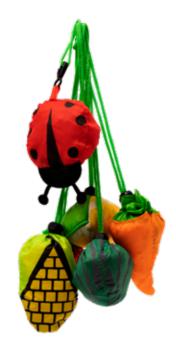

# Nature Series Bags and Thematic Bags Series

Bags, to make life more playful, colourful and entertaining, are manufactured also in thematic series, as for example: "Fruits and Vegetables" or "Animals" as well as other series.

Bags can be separately packed with card headers or and tags, and made into Private Label items, for display and hanging on Euro slot spots throughout the store.

Bottle bags feature solutions capable of carrying from 1 up to 12 bottles.