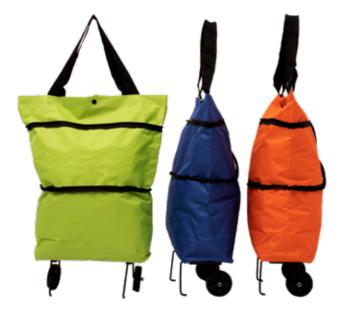

Designed for shopping on the move, for example in markets, they feature wheels for easy moving of the weight.

The bags can and should be combined with other reusable items, and can within their volume contain bags that are reusable too!