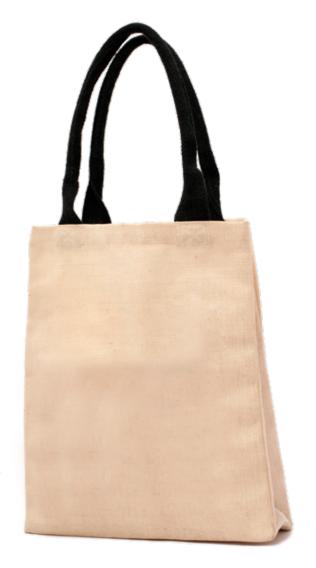

# Polyester | Nylon | Pouch Pocket Bags

Offered not only in natural cotton looks, but also in a choice of fashionable and aesthetic pleasing colors, this bag is more than a shopping bag, becoming also a fashion accessory. Bags are offered in various grades of cotton, and options include long handles, internal pockets,

and marketing tags.

**SHOPPING MAIN BAGS** 

ute and Juco (a mix of Jute and Cotton) are natural harder and typically thicker fabrics than cotton.

The bags feature a high-end and very selective taste of looks, representing a different approach to shopping.

Bags are offered in various grades of material and options include long handles, hard handles, design handles, internal pockets, and marketing tags.