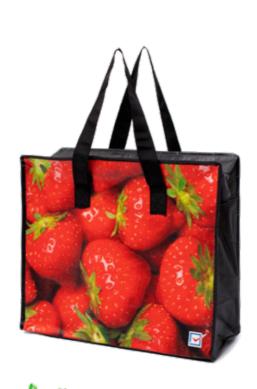

**SHOPPING MAIN BAGS** 

The all time classic constantly improved and with vast range of options.

Corner sewn - Tubular - Piping - Middle sewn

A classic, must-have, solution for supermarkets and retail chains, constantly improved, with additional and optional features. Very durable, long-life, high-capacity bags for heavy-duty supermarket and retail shopping. Easy in maintenance and wiping. Unlimited printing possibilities. A best-seller for the last decades.

Also used by consumers for storage of objects in the car, storage at home, for trips and holidays, the beach and so many other applications.

Suggested presentation: at checkouts, or as close as possible to the checkouts, and in various points of each store. Offered in a range of sewing methods, depending on aesthetic result, print required and target budget of client.

A full choice of options include:

4 handles (including long handles for the shoulder), bottle holders, internal pockets, bottom reinforcement (with cardboard ,PP board or other) for additional stability and bag's shaping, additional handle stitching reinforcement for heavy duty applications, velcro connections, marketing tags and card headers, various choices of handles and handle fabrics.