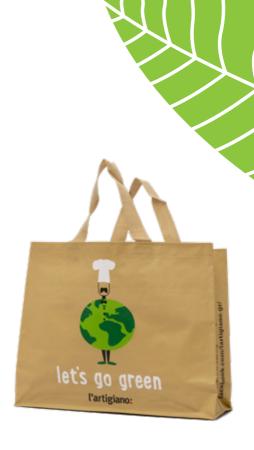

**SHOPPING MAIN BAGS** 

The all time classic constantly improved and with vast range of options.

Corner sewn - Tubular - Piping - Middle sewn

A classic, must-have, solution for supermarkets and retail chains, constantly improved, with additional and optional features. Very durable, long-life, high-capacity bags for heavy-duty supermarket and retail shopping. Easy in maintenance and wiping. Unlimited printing possibilities. A best-seller for the last decades.

Also used by consumers for storage of objects in the car, storage at home, for trips and holidays, the beach and so many other applications.

Suggested presentation: at checkouts, or as close as possible to the checkouts, and in various points of each store. Offered in a range of sewing methods, depending on aesthetic result, print required and target budget of client.

A full choice of options include:

4 handles (including long handles for the shoulder), bottle holders, internal pockets, bottom reinforcement (with cardboard ,PP board or other) for additional stability and bag's shaping, additional handle stitching reinforcement for heavy duty applications, velcro connections, marketing tags and card headers, various choices of handles and handle fabrics.