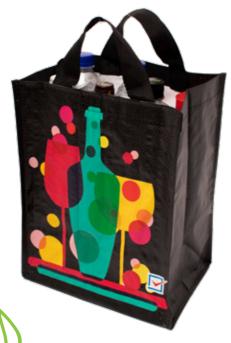

Bags can be separately packed with card headers or and tags, and made into Private Label items, for display and hanging on Euro slot spots throughout the store.

Bottle bags feature solutions capable of carrying from 1 up to 12 bottles.

Whether it is a single bottle of wine bag, a 4 or 6 bottles bag, or a 12 bottles case-bag, the products are carried safely, compartmented, and in a manner that prevents moving of the bottle or/ and breaking of it.

Additionally, bags are ideal to accompany gifts of bottle and promotional actions.

ISOTHERMAL BAGS

During the warm months, they help keep food, beverages and other produce cool, whether it is in the car, on an excursion, during a trip, at work, on the beach or anywhere else this is required. One additional feature is that they can also help sensitive products like meat, poultry, deserts and ice cream to reach their destination in a better condition when moving them from the supermarket towards home.