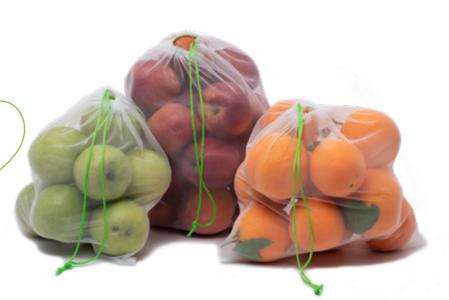

**PRODUCE AND FOOD BAGS** 

The fruit and vegetable bags used in supermarkets are only a small proportion of the total shopping bags.

However there is a way to reduce the single use fruit and vegetable bags: by using their re-usable alternatives.

Reusable veggie bags come in options:

- -Manufactured from durable see-through polyester material, with a soft draw-string
- -Manufactured from thin cotton, featuring also a draw string
- -Manufactured from cotton net fabric, featuring a draw string again

Bags come in a choice of sizes, and presentation ways, personalized and as Private Label items, which include sets (for example very popular sets of 3), card headers, and marketing tags. Suggested presentation: at the fruit and veg department, close to the classic choices of single use bags.