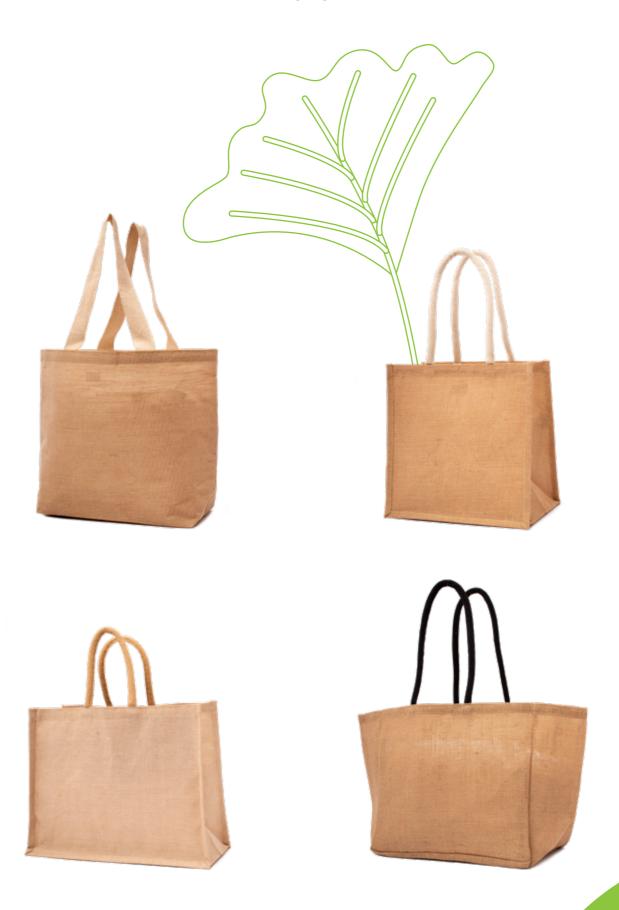

and marketing tags.

**SHOPPING MAIN BAGS** 

ute and Juco (a mix of Jute and Cotton) are natural harder and typically thicker fabrics than cotton.

The bags feature a high-end and very selective taste of looks, representing a different approach to shopping.

Bags are offered in various grades of material and options include long handles, hard handles, design handles, internal pockets, and marketing tags.