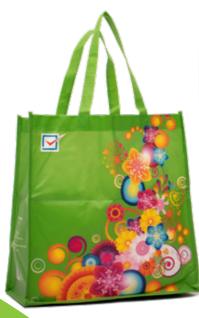

**SHOPPING MAIN BAGS** 

The all time classic constantly improved and with vast range of options.

Corner sewn - Tubular - Piping - Middle sewn

A classic, must-have, solution for supermarkets and retail chains, constantly improved, with additional and optional features. Very durable, long-life, high-capacity bags for heavy-duty supermarket and retail shopping. Easy in maintenance and wiping. Unlimited printing possibilities. A best-seller for the last decades.

A full choice of options include:

4 handles (including long handles for the shoulder), bottle holders, internal pockets, bottom reinforcement (with cardboard ,PP board or other) for additional stability and bag's shaping, additional handle stitching reinforcement for heavy duty applications, velcro connections, marketing tags and card headers, various choices of handles and handle fabrics.