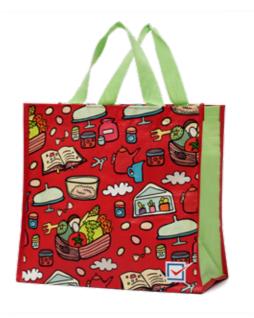

# Nature Series Bags and Thematic Bags Series

Bags, to make life more playful, colourful and entertaining, are manufactured also in thematic series, as for example: "Fruits and Vegetables" or "Animals" as well as other series.