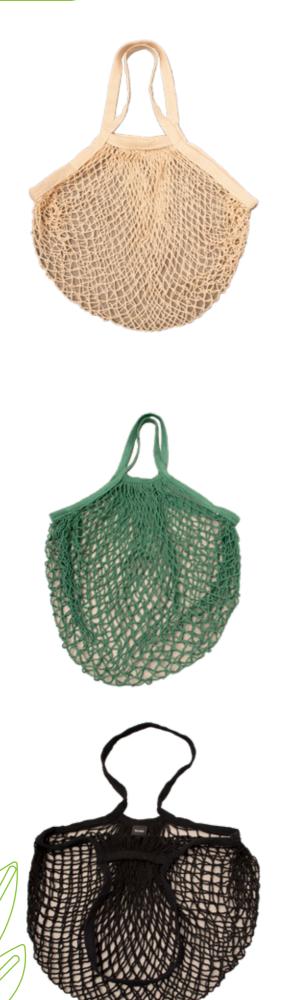

#### Net (Shopping and produce) Bags

Net-cotton bags come from the Seventies and Eighties, with their classic design, with several improvements.

They can be used for anything, including groceries shopping, clothes shopping, fashion, daily carrying of objects, fruit and veg market shopping, and packing into them of smaller packs of fruit and veg.

Net cotton bags feature short and long handles, a range of any desired colour that can be manufactured, and surfaces on which personalization and printing can be depicted.

Suggested presentation: at the checkout, and also close to the veggie department, as well as in various parts of the store, sold as a fashion product.