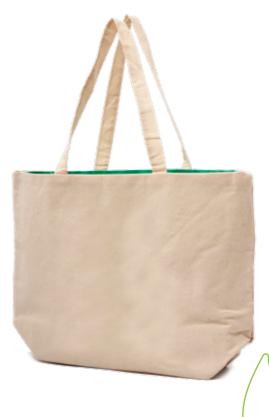

**SHOPPING MAIN BAGS** 

The all time classic constantly improved and with vast range of options.

Corner sewn - Tubular - Piping - Middle sewn

A classic, must-have, solution for supermarkets and retail chains, constantly improved, with additional and optional features. Very durable, long-life, high-capacity bags for heavy-duty supermarket and retail shopping. Easy in maintenance and wiping. Unlimited printing possibilities. A best-seller for the last decades.

A full choice of options include:

4 handles (including long handles for the shoulder), bottle holders, internal pockets, bottom reinforcement (with cardboard ,PP board or other) for additional stability and bag's shaping, additional handle stitching reinforcement for heavy duty applications, velcro connections, marketing tags and card headers, various choices of handles and handle fabrics.