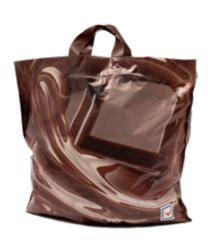

**SHOPPING MAIN BAGS** 

The all time classic constantly improved and with vast range of options.

Corner sewn - Tubular - Piping - Middle sewn

A classic, must-have, solution for supermarkets and retail chains, constantly improved, with additional and optional features. Very durable, long-life, high-capacity bags for heavy-duty supermarket and retail shopping. Easy in maintenance and wiping. Unlimited printing possibilities. A best-seller for the last decades.

Also used by consumers for storage of objects in the car, storage at home, for trips and holidays, the beach and so many other applications.

Suggested presentation: at checkouts, or as close as possible to the checkouts, and in various points of each store. Offered in a range of sewing methods, depending on aesthetic result, print required and target budget of client.

A full choice of options include:

4 handles (including long handles for the shoulder), bottle holders, internal pockets, bottom reinforcement (with cardboard ,PP board or other) for additional stability and bag's shaping, additional handle stitching reinforcement for heavy duty applications, velcro connections, marketing tags and card headers, various choices of handles and handle fabrics.