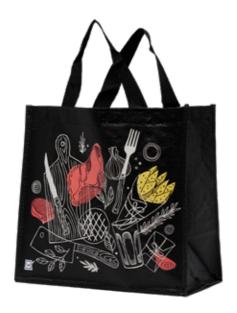

**SHOPPING MAIN BAGS** 

The all time classic constantly improved and with vast range of options.

Corner sewn - Tubular - Piping - Middle sewn

A classic, must-have, solution for supermarkets and retail chains, constantly improved, with additional and optional features. Very durable, long-life, high-capacity bags for heavy-duty supermarket and retail shopping. Easy in maintenance and wiping. Unlimited printing possibilities. A best-seller for the last decades.

A full choice of options include:

4 handles (including long handles for the shoulder), bottle holders, internal pockets, bottom reinforcement (with cardboard ,PP board or other) for additional stability and bag's shaping, additional handle stitching reinforcement for heavy duty applications, velcro connections, marketing tags and card headers, various choices of handles and handle fabrics.