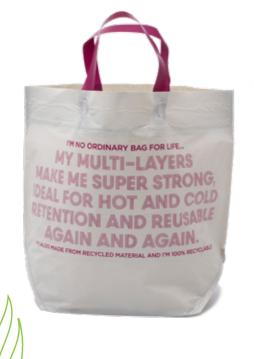

In most cases these technologies are used in isothermal boxes and in bags handles.

OTHER TECHNOLOGY BAGS

Manufactured from Recycled certified Ecolabel Blue Angel material, these bags feature unlimited printing possibilities, while being made from re-used materials and the bags itself is also recyclable and reusable.

The shapes of the bags are the classic loop handle and t-shirt.