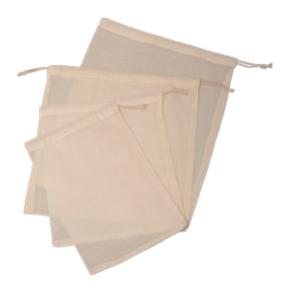

**PRODUCE AND FOOD BAGS** 

The fruit and vegetable bags used in supermarkets are only a small proportion of the total shopping bags.

However there is a way to reduce the single use fruit and vegetable bags: by using their re-usable alternatives.

Reusable veggie bags come in options:

- -Manufactured from durable see-through polyester material, with a soft draw-string
- -Manufactured from thin cotton, featuring also a draw string
- -Manufactured from cotton net fabric, featuring a draw string again

Bags come in a choice of sizes, and presentation ways, personalized and as Private Label items, which include sets (for example very popular sets of 3), card headers, and marketing tags. Suggested presentation: at the fruit and veg department, close to the classic choices of single use bags.