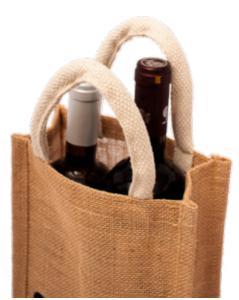

Bags can be separately packed with card headers or and tags, and made into Private Label items, for display and hanging on Euro slot spots throughout the store.

Bottle bags feature solutions capable of carrying from 1 up to 12 bottles.

Whether it is a single bottle of wine bag, a 4 or 6 bottles bag, or a 12 bottles case-bag, the products are carried safely, compartmented, and in a manner that prevents moving of the bottle or/ and breaking of it.