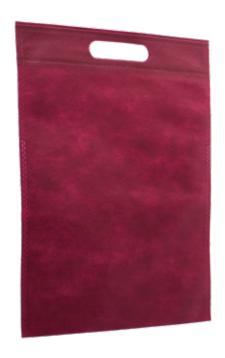

# Perforated Handle Reusable PP Bags

Made typically from non-woven Polypropylene, the bags feature a handle that is part of the body of the bag.

Economically priced, these bags become in some cases a parallel alternative to classic solutions, as an additional bag.

This category is also popular in non-supermarket applications, such as pharmacy chains, opticial chains and light use applications in comparison to heavy-duty supermarket usage.

The reusable shopping bags range in some cases extends to paper bags. With or without handles, the bags are an alternative solution that some shoppers may prefer, usually in parallel and as part of a reusable bags' range.