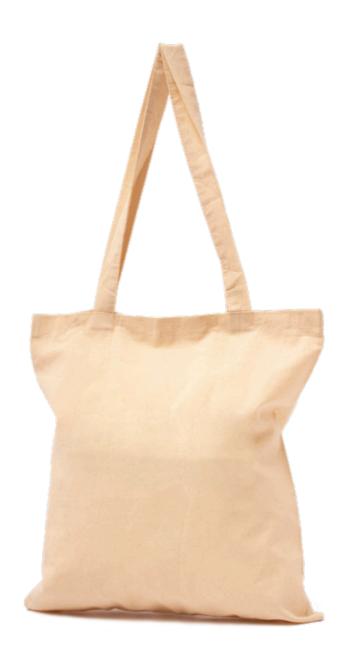

# Polyester | Nylon | Pouch Pocket Bags

Offered not only in natural cotton looks, but also in a choice of fashionable and aesthetic pleasing colors, this bag is more than a shopping bag, becoming also a fashion accessory. Bags are offered in various grades of cotton, and options include long handles, internal pockets,