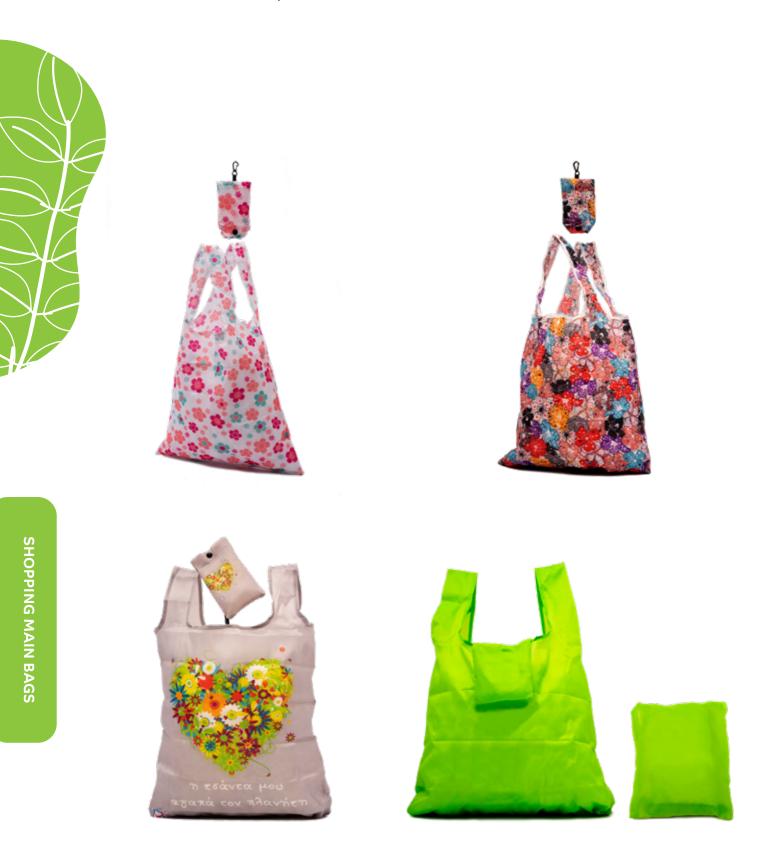

# T-Shirt Reusable Non Woven PP Bags

The shape of the typical single use plastic bag, was used to create long-lasting, practical, reusable bags manufactured from soft non-woven Polypropylene.

Bags featuring the design successfully used for years, are now reusable and friendly for the environment.

Very efficient financially, they offer a budget and practical alternative or parallel solution with classic reusable bags.

Folded into low volume, these bags are easy to carry around in your bag or purse, and can be stored in small space for reuse.