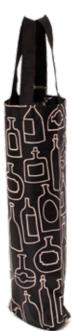

Bags can be separately packed with card headers or and tags, and made into Private Label items, for display and hanging on Euro slot spots throughout the store.

Bottle bags feature solutions capable of carrying from 1 up to 12 bottles.

Whether it is a single bottle of wine bag, a 4 or 6 bottles bag, or a 12 bottles case-bag, the products are carried safely, compartmented, and in a manner that prevents moving of the bottle or/ and breaking of it.