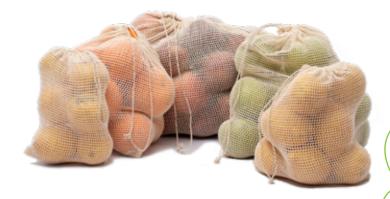

**PRODUCE AND FOOD BAGS** 

The fruit and vegetable bags used in supermarkets are only a small proportion of the total shopping bags.

However there is a way to reduce the single use fruit and vegetable bags: by using their re-usable alternatives.

Reusable veggie bags come in options:

- -Manufactured from durable see-through polyester material, with a soft draw-string
- -Manufactured from thin cotton, featuring also a draw string
- -Manufactured from cotton net fabric, featuring a draw string again

Bags come in a choice of sizes, and presentation ways, personalized and as Private Label items, which include sets (for example very popular sets of 3), card headers, and marketing tags. Suggested presentation: at the fruit and veg department, close to the classic choices of single use bags.