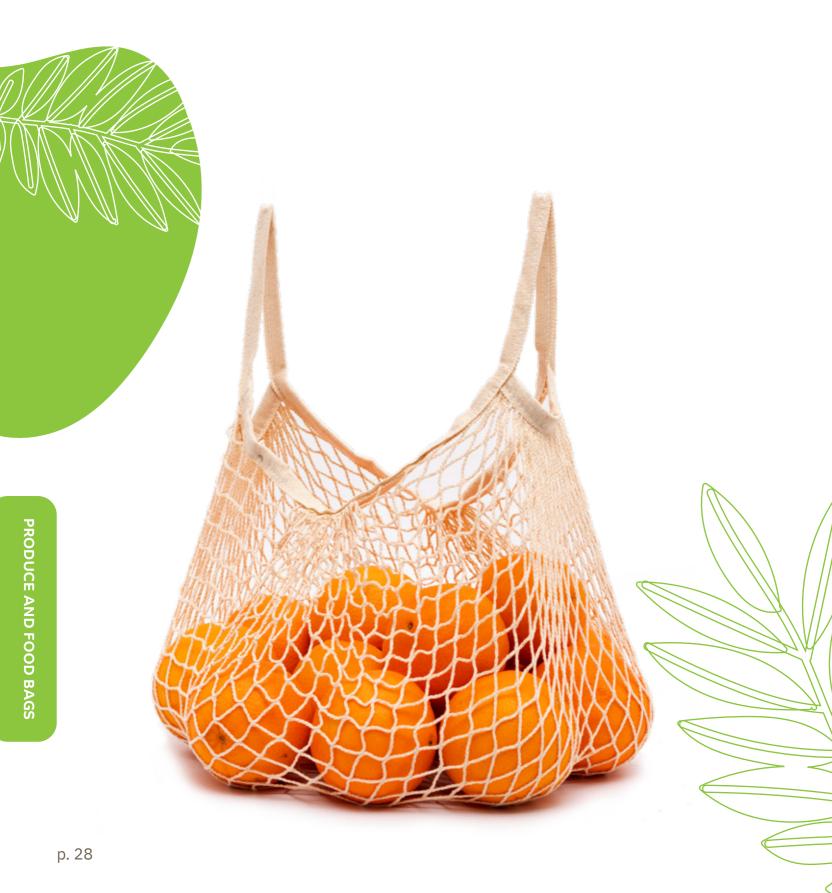

#### Net (Shopping and produce) Bags

Net-cotton bags come from the Seventies and Eighties, with their classic design, with several improvements.

They can be used for anything, including groceries shopping, clothes shopping, fashion, daily carrying of objects, fruit and veg market shopping, and packing into them of smaller packs of fruit and veg.

Net cotton bags feature short and long handles, a range of any desired colour that can be manufactured, and surfaces on which personalization and printing can be depicted.

Suggested presentation: at the checkout, and also close to the veggie department, as well as in various parts of the store, sold as a fashion product.