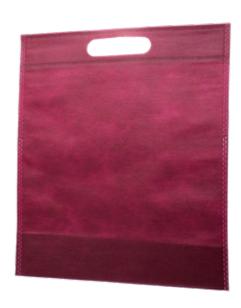

# Perforated Handle Reusable PP Bags

Made typically from non-woven Polypropylene, the bags feature a handle that is part of the body of the bag.

Economically priced, these bags become in some cases a parallel alternative to classic solutions, as an additional bag.

This category is also popular in non-supermarket applications, such as pharmacy chains, opticial chains and light use applications in comparison to heavy-duty supermarket usage.

The reusable shopping bags range in some cases extends to paper bags. With or without handles, the bags are an alternative solution that some shoppers may prefer, usually in parallel and as part of a reusable bags' range.