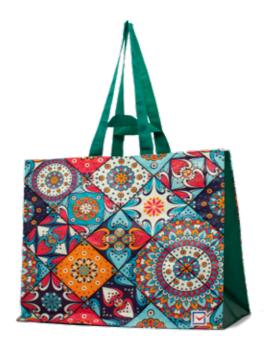

**SHOPPING MAIN BAGS** 

The all time classic constantly improved and with vast range of options.

Corner sewn - Tubular - Piping - Middle sewn

A classic, must-have, solution for supermarkets and retail chains, constantly improved, with additional and optional features. Very durable, long-life, high-capacity bags for heavy-duty supermarket and retail shopping. Easy in maintenance and wiping. Unlimited printing possibilities. A best-seller for the last decades.

A full choice of options include:

4 handles (including long handles for the shoulder), bottle holders, internal pockets, bottom reinforcement (with cardboard ,PP board or other) for additional stability and bag's shaping, additional handle stitching reinforcement for heavy duty applications, velcro connections, marketing tags and card headers, various choices of handles and handle fabrics.