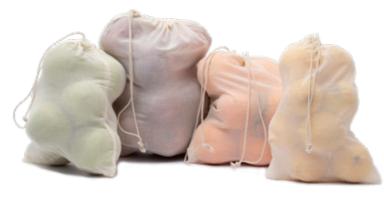

Reusable veggie bags come in options:

- -Manufactured from durable see-through polyester material, with a soft draw-string
- -Manufactured from thin cotton, featuring also a draw string
- -Manufactured from cotton net fabric, featuring a draw string again

Bags come in a choice of sizes, and presentation ways, personalized and as Private Label items, which include sets (for example very popular sets of 3), card headers, and marketing tags. Suggested presentation: at the fruit and veg department, close to the classic choices of single use bags.