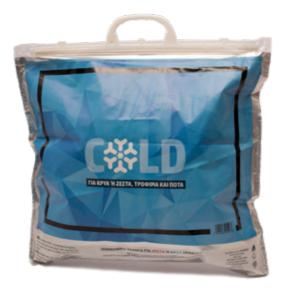

Additionally, bags are ideal to accompany gifts of bottle and promotional actions.

ISOTHERMAL BAGS

During the warm months, they help keep food, beverages and other produce cool, whether it is in the car, on an excursion, during a trip, at work, on the beach or anywhere else this is required. One additional feature is that they can also help sensitive products like meat, poultry, deserts and ice cream to reach their destination in a better condition when moving them from the supermarket towards home.

During the colder months, but also throughout the year, warm products like cooked food, grilled chicken or other heated items, are assisted by the bag to maintain their temperature, whether it is in the car, on an excursion, during a trip, at work, during the trip from supermarket towards home or anywhere else this is required.

Isothermal bags are divided into several categories of output, meaning that there are more economical bags which support shorter temperature lifespan, and higher cost bags which support a longer temperature lifespan.

Depending on each case, we will recommend the solution that will suit mostly the needs of the retailer, however it is generally recommended to provide bags with high level of insulation. The recommended display of the bags should be in several points in the store, including frozen products sections, meat and poultry section, fish and seafood section, ice-cream section, cold drinks section, warm and cooked food section etc.