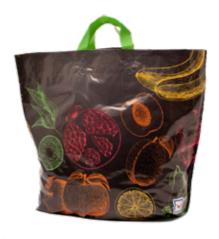

# Nature Series Bags and Thematic Bags Series

Bags, to make life more playful, colourful and entertaining, are manufactured also in thematic series, as for example: "Fruits and Vegetables" or "Animals" as well as other series.

Bags can be separately packed with card headers or and tags, and made into Private Label items, for display and hanging on Euro slot spots throughout the store.

Bottle bags feature solutions capable of carrying from 1 up to 12 bottles.