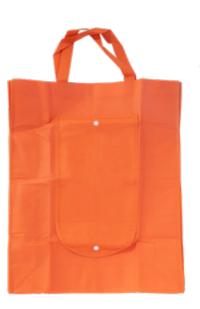

The classic-shaped bag, but foldable and carried easily, manufactured from a softer version of Polypropylene Non-Woven.

Offered without lamination externally and internally (for an "earthy" and gentle feel of all the bag) or with external lamination only to enhance printing possibilities.

Suggested presentation: at checkouts, or as close as possible to the checkouts, and it various points of each store.

A full choice of options include: 4 handles (including long handles for the shoulder), bottle holders, internal pockets, bottom reinforcement for additional stability and bag's shaping, additional handle stitching reinforcement for heavy duty applications, marketing tags and card headers.