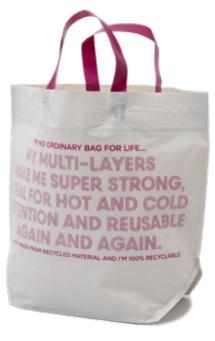

In most cases these technologies are used in isothermal boxes and in bags handles.

OTHER TECHNOLOGY BAGS

Manufactured from Recycled certified Ecolabel Blue Angel material, these bags feature unlimited printing possibilities, while being made from re-used materials and the bags itself is also recyclable and reusable.

The shapes of the bags are the classic loop handle and t-shirt.