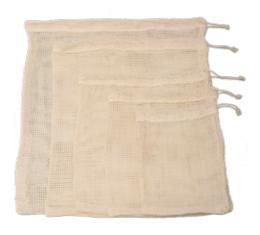

**PRODUCE AND FOOD BAGS** 

The fruit and vegetable bags used in supermarkets are only a small proportion of the total shopping bags.

However there is a way to reduce the single use fruit and vegetable bags: by using their re-usable alternatives.

Reusable veggie bags come in options:

- -Manufactured from durable see-through polyester material, with a soft draw-string
- -Manufactured from thin cotton, featuring also a draw string
- -Manufactured from cotton net fabric, featuring a draw string again

Bags come in a choice of sizes, and presentation ways, personalized and as Private Label items, which include sets (for example very popular sets of 3), card headers, and marketing tags. Suggested presentation: at the fruit and veg department, close to the classic choices of single use bags.