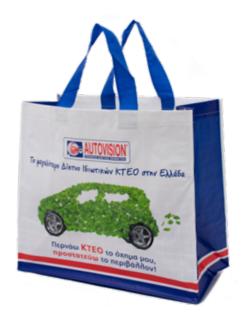

**SHOPPING MAIN BAGS** 

The all time classic constantly improved and with vast range of options.

Corner sewn - Tubular - Piping - Middle sewn

A classic, must-have, solution for supermarkets and retail chains, constantly improved, with additional and optional features. Very durable, long-life, high-capacity bags for heavy-duty supermarket and retail shopping. Easy in maintenance and wiping. Unlimited printing possibilities. A best-seller for the last decades.

Also used by consumers for storage of objects in the car, storage at home, for trips and holidays, the beach and so many other applications.

Suggested presentation: at checkouts, or as close as possible to the checkouts, and in various points of each store. Offered in a range of sewing methods, depending on aesthetic result, print required and target budget of client.

A full choice of options include:

4 handles (including long handles for the shoulder), bottle holders, internal pockets, bottom reinforcement (with cardboard ,PP board or other) for additional stability and bag's shaping, additional handle stitching reinforcement for heavy duty applications, velcro connections, marketing tags and card headers, various choices of handles and handle fabrics.