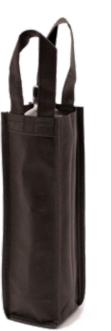

Bags can be separately packed with card headers or and tags, and made into Private Label items, for display and hanging on Euro slot spots throughout the store.

Bottle bags feature solutions capable of carrying from 1 up to 12 bottles.

Whether it is a single bottle of wine bag, a 4 or 6 bottles bag, or a 12 bottles case-bag, the products are carried safely, compartmented, and in a manner that prevents moving of the bottle or/ and breaking of it.