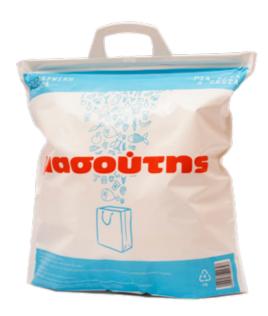

#### Non Woven PP Laminated Classic Bags

The classic bag, for supermarket and retail chains, manufactured from a softer version of Polypropylene – Non-Woven.

Bags have internally a more "earthy" and gentle feel, and externally enjoy lamination which allows for unlimited printing possibilities. A bag which belongs to classic solutions.

Also used by consumers for storage of objects in the car, storage at home, for trips and holidays, the beach and so many other applications.

Suggested presentation: at checkouts, or as close as possible to the checkouts, and it various points of each store.

Offered in a range of sewing methods, depending on aesthetic result, print required and target budget of client.

A full choice of options include: 4 handles (including long handles for the shoulder), bottle holders, internal pockets, bottom reinforcement for additional stability and bag's shaping, additional handle stitching reinforcement for heavy duty applications, marketing tags and card headers, various choices of handles and handle fabrics.