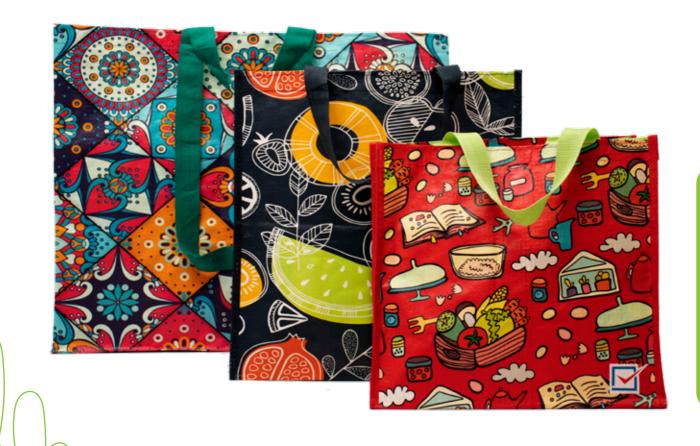

**SHOPPING MAIN BAGS** 

The all time classic constantly improved and with vast range of options.

Corner sewn - Tubular - Piping - Middle sewn

A classic, must-have, solution for supermarkets and retail chains, constantly improved, with additional and optional features. Very durable, long-life, high-capacity bags for heavy-duty supermarket and retail shopping. Easy in maintenance and wiping. Unlimited printing possibilities. A best-seller for the last decades.

A full choice of options include:

4 handles (including long handles for the shoulder), bottle holders, internal pockets, bottom reinforcement (with cardboard ,PP board or other) for additional stability and bag's shaping, additional handle stitching reinforcement for heavy duty applications, velcro connections, marketing tags and card headers, various choices of handles and handle fabrics.