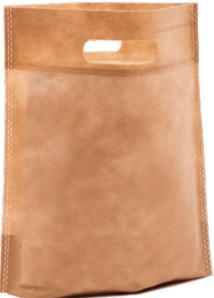

# Perforated Handle Reusable PP Bags

Made typically from non-woven Polypropylene, the bags feature a handle that is part of the body of the bag.

Economically priced, these bags become in some cases a parallel alternative to classic solutions, as an additional bag.

This category is also popular in non-supermarket applications, such as pharmacy chains, opticial chains and light use applications in comparison to heavy-duty supermarket usage.

The reusable shopping bags range in some cases extends to paper bags. With or without handles, the bags are an alternative solution that some shoppers may prefer, usually in parallel and as part of a reusable bags' range.