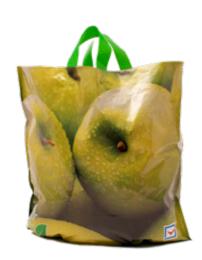

**PRODUCE AND FOOD BAGS** 

The fruit and vegetable bags used in supermarkets are only a small proportion of the total shopping bags.

However there is a way to reduce the single use fruit and vegetable bags: by using their re-usable alternatives.

Reusable veggie bags come in options:

- -Manufactured from durable see-through polyester material, with a soft draw-string
- -Manufactured from thin cotton, featuring also a draw string
- -Manufactured from cotton net fabric, featuring a draw string again

Bags come in a choice of sizes, and presentation ways, personalized and as Private Label items, which include sets (for example very popular sets of 3), card headers, and marketing tags. Suggested presentation: at the fruit and veg department, close to the classic choices of single use bags.